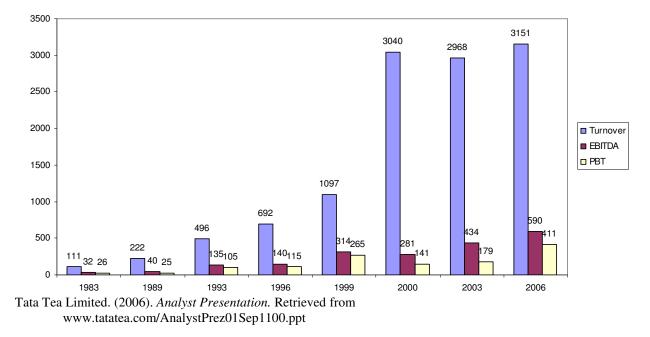

## **Analysis of Acquisitions**

Tata's acquisition of Tetley Group in 2000 was one of the most strategically wise decisions the company has made. Since its acquisition, the Tetley Group has contributed two thirds of the overall turnover of Tata Tea Limited (see Exhibits 3 and 4).<sup>31</sup> Tata Tea had focused on developing markets and had specialized in tea estates, blending operations and branded tea operations. Tetley expanded the company's reach to developed markets, allowing it to

## Exhibit 3

## Tata Tea Consolidated Growth

## Exhibit 4