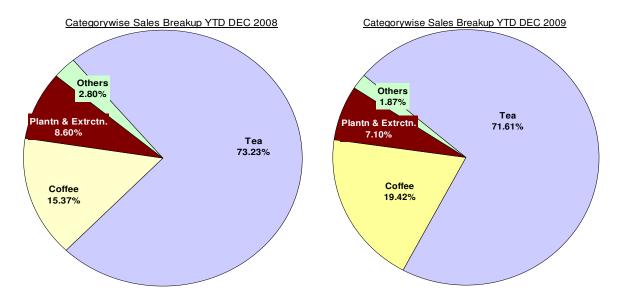

Currently, Tata Tea's worldwide tea brands contribute to nearly 70% of its consolidated sales, with the remaining 30% earned from coffee and investment income (see Exhibit 1).<sup>11</sup> Tata Tea Limited's current subsidiaries include Tata Coffee, Tata Tea Inc., Tata Tetley, and the Tetley Group. Both Tata Tea Inc. and Tata Tetley specialize in supplying instant tea powders to the U.S.

## Exhibit 1

Group Sales— Category-Wise

Tata Beverage Group. (2009). Analyst Presentation. Retrieved from http://www.tatatea.com/ANALYST%20PRESENTATION%20TATA%20BEVERAGE%20GROUP%20Q 3%20200910.ppt