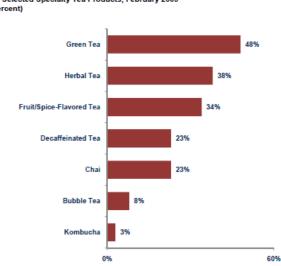

## **Recommendation: Focus on Chai**

The growing popularity of chai in the American tea market is also notable. As seen in Exhibit 8, 23% of tea product purchases in retail outlets or restaurants are of chai drinks.<sup>45</sup> Like

## Exhibit 8

Tea Drinker Purchasing Patterns: Retail or Restaurant Purchasing Patterns for Selected Specialty Tea Products, February 2009 (percent)

Source: Packaged Facts online survey, February 2009 (2,600 U.S. adults, including 1,997 tea drinkers).