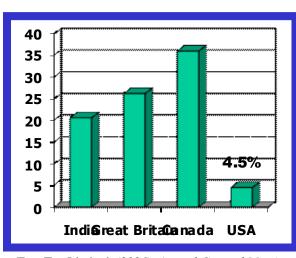

## Exhibit 7

2007 The Tetley Group: Branded Market Shares (12 Months MAT)

|           | Volume %   |        | Value %    |        |
|-----------|------------|--------|------------|--------|
| Geography | Mar<br>'07 | Change | Mar<br>'07 | Change |
| GB        | 29.3       | +1.0   | 27.1       | -0.1   |
| Australia | 19.8       | +0.3   | 13.9       | -1.1   |
| Canada    | 40.7       | +1.4   | 36.7       | +0.7   |
| France    | 10.6       | -0.1   | 9.8        | -0.2   |
| USA       | 9.4        | -0.3   | 6.5        | -0.1   |