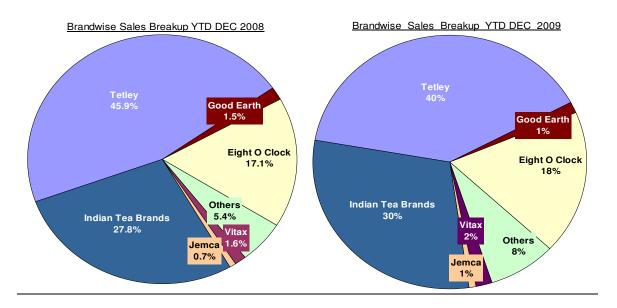

Tata Tea Inc.'s acquisition of Good Earth Coffee and Teas in 2005 has proven to increase market share in the U.S. Looking at Exhibit 5, Good Earth sales increased turnover by £3.8million (more than \$5.7 million).<sup>33</sup> This acquisition complies with Tata Tea's mission: "Be recognized as the foremost innovator in tea and tea-based beverage solutions" and "To drive long term profitable growth."<sup>34</sup> In Exhibit 6, it is apparent that the acquisition of Good Earth increased the market share value of Tata's branded tea in the U.S. by 5% in 2006.<sup>35</sup>

#### Group Sales—Brand-wise

Tata Beverage Group. (2009). Analyst Presentation. Retrieved from http://www.tatatea.com/ANALYST%20PRESENTATION%20TATA%20BEVERAGE%20GROUP%20Q 3%20200910.ppt

#### Exhibit 6

Tata Tea Limited. (2006). Annual General Meeting. Retrieved from www.tatatea.com/AGM06.ppt Exhibit 7: Tata Tea Limited. (2007). Annual General Meeting. Retrieved from www.tatatea.com/AGM07.ppt